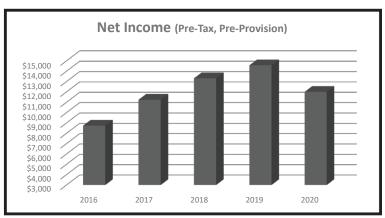

## 2020 FINANCIAL HIGHLIGHTS (dollars in thousands)

| CONSOLIDATED                            | 2016      | 2017      | 2018      | 2019      | 2020      |
|-----------------------------------------|-----------|-----------|-----------|-----------|-----------|
| Total Assets                            | \$723,262 | \$771,488 | \$771,791 | \$790,179 | \$983,607 |
| Total Deposits                          | \$605,240 | \$654,542 | \$648,252 | \$657,760 | \$833,347 |
| Total Loans (net)                       | \$376,915 | \$399,781 | \$404,892 | \$409,133 | \$428,092 |
| Shareholders' Equity                    | \$68,441  | \$71,944  | \$79,241  | \$90,327  | \$96,881  |
| Net Income                              | \$4,905   | \$5,399   | \$9,314   | \$10,490  | \$4,102   |
| Net Income,<br>(Pre-Tax, Pre-Provision) | \$8,743   | \$11,248  | \$13,318  | \$14,575  | \$12,010  |