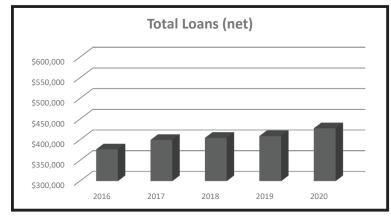

## 2020 FINANCIAL HIGHLIGHTS (dollars in thousands)

| CONSOLIDATED                            | 2016      | 2017      | 2018      | 2019      | 2020      |
|-----------------------------------------|-----------|-----------|-----------|-----------|-----------|
| Total Assets                            | \$723,262 | \$771,488 | \$771,791 | \$790,179 | \$983,607 |
| Total Deposits                          | \$605,240 | \$654,542 | \$648,252 | \$657,760 | \$833,347 |
| Total Loans (net)                       | \$376,915 | \$399,781 | \$404,892 | \$409,133 | \$428,092 |
| Shareholders' Equity                    | \$68,441  | \$71,944  | \$79,241  | \$90,327  | \$96,881  |
| Net Income                              | \$4,905   | \$5,399   | \$9,314   | \$10,490  | \$4,102   |
| Net Income,<br>(Pre-Tax, Pre-Provision) | \$8,743   | \$11,248  | \$13,318  | \$14,575  | \$12,010  |