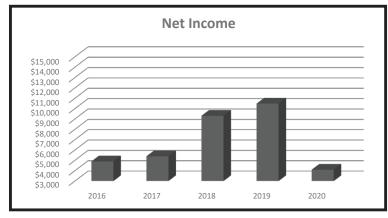

## 2020 FINANCIAL HIGHLIGHTS (dollars in thousands)

| CONSOLIDATED                            | 2016      | 2017      | 2018      | 2019      | 2020      |
|-----------------------------------------|-----------|-----------|-----------|-----------|-----------|
| Total Assets                            | \$723,262 | \$771,488 | \$771,791 | \$790,179 | \$983,607 |
| Total Deposits                          | \$605,240 | \$654,542 | \$648,252 | \$657,760 | \$833,347 |
| Total Loans (net)                       | \$376,915 | \$399,781 | \$404,892 | \$409,133 | \$428,092 |
| Shareholders' Equity                    | \$68,441  | \$71,944  | \$79,241  | \$90,327  | \$96,881  |
| Net Income                              | \$4,905   | \$5,399   | \$9,314   | \$10,490  | \$4,102   |
| Net Income,<br>(Pre-Tax, Pre-Provision) | \$8,743   | \$11,248  | \$13,318  | \$14,575  | \$12,010  |