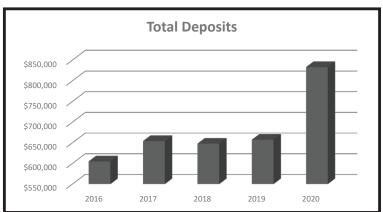

## 2020 FINANCIAL HIGHLIGHTS (dollars in thousands)

| CONSOLIDATED                            | 2016      | 2017      | 2018      | 2019      | 2020      |
|-----------------------------------------|-----------|-----------|-----------|-----------|-----------|
| Total Assets                            | \$723,262 | \$771,488 | \$771,791 | \$790,179 | \$983,607 |
| Total Deposits                          | \$605,240 | \$654,542 | \$648,252 | \$657,760 | \$833,347 |
| Total Loans (net)                       | \$376,915 | \$399,781 | \$404,892 | \$409,133 | \$428,092 |
| Shareholders' Equity                    | \$68,441  | \$71,944  | \$79,241  | \$90,327  | \$96,881  |
| Net Income                              | \$4,905   | \$5,399   | \$9,314   | \$10,490  | \$4,102   |
| Net Income,<br>(Pre-Tax, Pre-Provision) | \$8,743   | \$11,248  | \$13,318  | \$14,575  | \$12,010  |