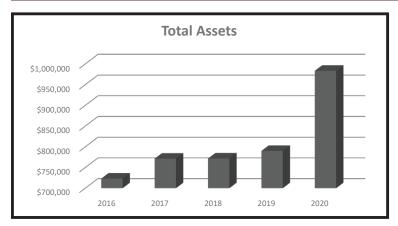

## 2020 FINANCIAL HIGHLIGHTS (dollars in thousands)

| CONSOLIDATED                            | 2016      | 2017      | 2018      | 2019      | 2020      |
|-----------------------------------------|-----------|-----------|-----------|-----------|-----------|
| Total Assets                            | \$723,262 | \$771,488 | \$771,791 | \$790,179 | \$983,607 |
| Total Deposits                          | \$605,240 | \$654,542 | \$648,252 | \$657,760 | \$833,347 |
| Total Loans (net)                       | \$376,915 | \$399,781 | \$404,892 | \$409,133 | \$428,092 |
| Shareholders' Equity                    | \$68,441  | \$71,944  | \$79,241  | \$90,327  | \$96,881  |
| Net Income                              | \$4,905   | \$5,399   | \$9,314   | \$10,490  | \$4,102   |
| Net Income,<br>(Pre-Tax, Pre-Provision) | \$8,743   | \$11,248  | \$13,318  | \$14,575  | \$12,010  |