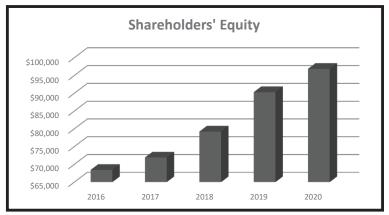

## 2020 FINANCIAL HIGHLIGHTS (dollars in thousands)

| CONSOLIDATED                            | 2016      | 2017      | 2018      | 2019      | 2020      |
|-----------------------------------------|-----------|-----------|-----------|-----------|-----------|
| Total Assets                            | \$723,262 | \$771,488 | \$771,791 | \$790,179 | \$983,607 |
| Total Deposits                          | \$605,240 | \$654,542 | \$648,252 | \$657,760 | \$833,347 |
| Total Loans (net)                       | \$376,915 | \$399,781 | \$404,892 | \$409,133 | \$428,092 |
| Shareholders' Equity                    | \$68,441  | \$71,944  | \$79,241  | \$90,327  | \$96,881  |
| Net Income                              | \$4,905   | \$5,399   | \$9,314   | \$10,490  | \$4,102   |
| Net Income,<br>(Pre-Tax, Pre-Provision) | \$8,743   | \$11,248  | \$13,318  | \$14,575  | \$12,010  |