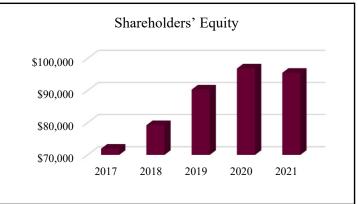

| CONSOLIDATED                           | 2017      | 2018      | 2019      | 2020      | 2021        |
|----------------------------------------|-----------|-----------|-----------|-----------|-------------|
| <b>Total Assets</b>                    | \$771,488 | \$771,791 | \$790,179 | \$983,607 | \$1,067,265 |
| <b>Total Deposits</b>                  | \$654,542 | \$648,252 | \$657,760 | \$833,347 | \$916,445   |
| Total Loans (net)                      | \$399,781 | \$404,892 | \$409,133 | \$428,092 | \$353,119   |
| Shareholders' Equity                   | \$71,944  | \$79,241  | \$90,327  | \$96,881  | \$95,522    |
| Net Income                             | \$5,399   | \$9,314   | \$10,490  | \$4,102   | \$10,315    |
| Net Income<br>(Pre-Tax, Pre-Provision) | \$11,248  | \$13,318  | \$14,575  | \$12,010  | \$9,144     |