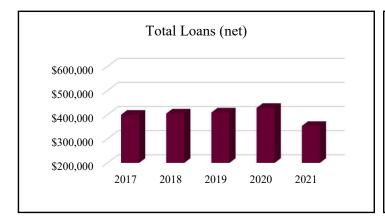

| CONSOLIDATED                           | 2017      | 2018      | 2019      | 2020      | 2021        |
|----------------------------------------|-----------|-----------|-----------|-----------|-------------|
| <b>Total Assets</b>                    | \$771,488 | \$771,791 | \$790,179 | \$983,607 | \$1,067,265 |
| <b>Total Deposits</b>                  | \$654,542 | \$648,252 | \$657,760 | \$833,347 | \$916,445   |
| Total Loans (net)                      | \$399,781 | \$404,892 | \$409,133 | \$428,092 | \$353,119   |
| Shareholders' Equity                   | \$71,944  | \$79,241  | \$90,327  | \$96,881  | \$95,522    |
| Net Income                             | \$5,399   | \$9,314   | \$10,490  | \$4,102   | \$10,315    |
| Net Income<br>(Pre-Tax, Pre-Provision) | \$11,248  | \$13,318  | \$14,575  | \$12,010  | \$9,144     |