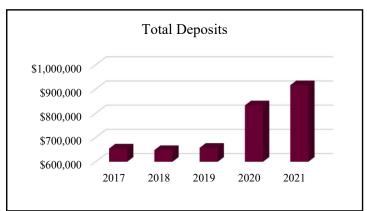

| CONSOLIDATED                           | 2017      | 2018      | 2019      | 2020      | 2021        |
|----------------------------------------|-----------|-----------|-----------|-----------|-------------|
| <b>Total Assets</b>                    | \$771,488 | \$771,791 | \$790,179 | \$983,607 | \$1,067,265 |
| <b>Total Deposits</b>                  | \$654,542 | \$648,252 | \$657,760 | \$833,347 | \$916,445   |
| Total Loans (net)                      | \$399,781 | \$404,892 | \$409,133 | \$428,092 | \$353,119   |
| Shareholders' Equity                   | \$71,944  | \$79,241  | \$90,327  | \$96,881  | \$95,522    |
| Net Income                             | \$5,399   | \$9,314   | \$10,490  | \$4,102   | \$10,315    |
| Net Income<br>(Pre-Tax, Pre-Provision) | \$11,248  | \$13,318  | \$14,575  | \$12,010  | \$9,144     |