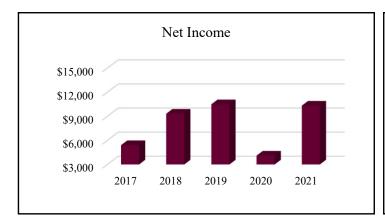

| CONSOLIDATED                           | 2017      | 2018      | 2019      | 2020      | 2021        |
|----------------------------------------|-----------|-----------|-----------|-----------|-------------|
| <b>Total Assets</b>                    | \$771,488 | \$771,791 | \$790,179 | \$983,607 | \$1,067,265 |
| <b>Total Deposits</b>                  | \$654,542 | \$648,252 | \$657,760 | \$833,347 | \$916,445   |
| Total Loans (net)                      | \$399,781 | \$404,892 | \$409,133 | \$428,092 | \$353,119   |
| Shareholders' Equity                   | \$71,944  | \$79,241  | \$90,327  | \$96,881  | \$95,522    |
| Net Income                             | \$5,399   | \$9,314   | \$10,490  | \$4,102   | \$10,315    |
| Net Income<br>(Pre-Tax, Pre-Provision) | \$11,248  | \$13,318  | \$14,575  | \$12,010  | \$9,144     |