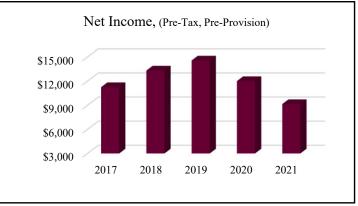

| CONSOLIDATED                           | 2017      | 2018      | 2019      | 2020      | 2021        |
|----------------------------------------|-----------|-----------|-----------|-----------|-------------|
| <b>Total Assets</b>                    | \$771,488 | \$771,791 | \$790,179 | \$983,607 | \$1,067,265 |
| <b>Total Deposits</b>                  | \$654,542 | \$648,252 | \$657,760 | \$833,347 | \$916,445   |
| Total Loans (net)                      | \$399,781 | \$404,892 | \$409,133 | \$428,092 | \$353,119   |
| Shareholders' Equity                   | \$71,944  | \$79,241  | \$90,327  | \$96,881  | \$95,522    |
| Net Income                             | \$5,399   | \$9,314   | \$10,490  | \$4,102   | \$10,315    |
| Net Income<br>(Pre-Tax, Pre-Provision) | \$11,248  | \$13,318  | \$14,575  | \$12,010  | \$9,144     |