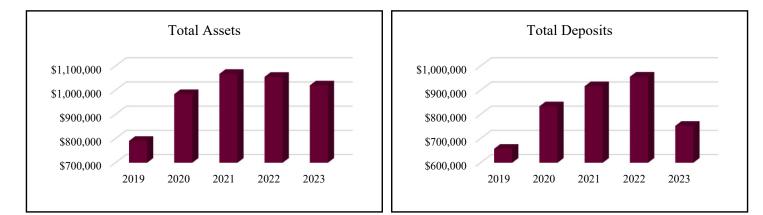

## 2023 FINANCIAL HIGHLIGHTS

(in thousands)

| CONSOLIDATED                           | 2019      | 2020      | 2021        | 2022        | 2023        |
|----------------------------------------|-----------|-----------|-------------|-------------|-------------|
| <b>Total Assets</b>                    | \$790,179 | \$983,607 | \$1,067,265 | \$1,055,153 | \$1,019,729 |
| <b>Total Deposits</b>                  | \$657,760 | \$833,347 | \$916,445   | \$955,728   | \$752,418   |
| Total Loans (net)                      | \$409,133 | \$428,092 | \$353,119   | \$373,058   | \$400,803   |
| Shareholders' Equity                   | \$90,327  | \$96,881  | \$95,522    | \$58,658    | \$71,341    |
| Net Income                             | \$10,490  | \$4,102   | \$10,315    | \$9,102     | \$6,154     |
| Net Income<br>(Pre-Tax, Pre-Provision) | \$14,575  | \$12,010  | \$9,144     | \$9,589     | \$7,938     |