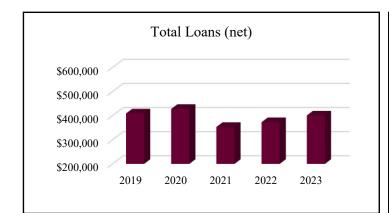

## 2023 FINANCIAL HIGHLIGHTS

(in thousands)

| CONSOLIDATED                           | 2019      | 2020      | 2021        | 2022        | 2023        |
|----------------------------------------|-----------|-----------|-------------|-------------|-------------|
| <b>Total Assets</b>                    | \$790,179 | \$983,607 | \$1,067,265 | \$1,055,153 | \$1,019,729 |
| <b>Total Deposits</b>                  | \$657,760 | \$833,347 | \$916,445   | \$955,728   | \$752,418   |
| Total Loans (net)                      | \$409,133 | \$428,092 | \$353,119   | \$373,058   | \$400,803   |
| Shareholders' Equity                   | \$90,327  | \$96,881  | \$95,522    | \$58,658    | \$71,341    |
| Net Income                             | \$10,490  | \$4,102   | \$10,315    | \$9,102     | \$6,154     |
| Net Income<br>(Pre-Tax, Pre-Provision) | \$14,575  | \$12,010  | \$9,144     | \$9,589     | \$7,938     |