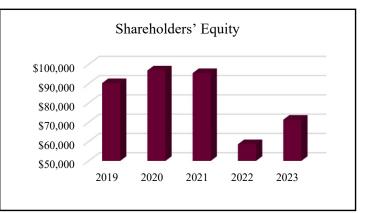

## 2023 FINANCIAL HIGHLIGHTS

(in thousands)

| CONSOLIDATED                           | 2019      | 2020      | 2021        | 2022        | 2023        |
|----------------------------------------|-----------|-----------|-------------|-------------|-------------|
| <b>Total Assets</b>                    | \$790,179 | \$983,607 | \$1,067,265 | \$1,055,153 | \$1,019,729 |
| <b>Total Deposits</b>                  | \$657,760 | \$833,347 | \$916,445   | \$955,728   | \$752,418   |
| Total Loans (net)                      | \$409,133 | \$428,092 | \$353,119   | \$373,058   | \$400,803   |
| Shareholders' Equity                   | \$90,327  | \$96,881  | \$95,522    | \$58,658    | \$71,341    |
| Net Income                             | \$10,490  | \$4,102   | \$10,315    | \$9,102     | \$6,154     |
| Net Income<br>(Pre-Tax, Pre-Provision) | \$14,575  | \$12,010  | \$9,144     | \$9,589     | \$7,938     |