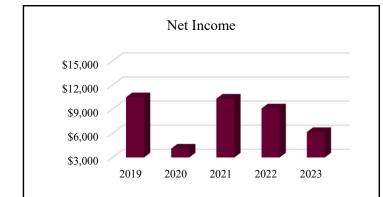

## 2023 FINANCIAL HIGHLIGHTS

(in thousands)

| CONSOLIDATED                           | 2019      | 2020      | 2021        | 2022        | 2023        |
|----------------------------------------|-----------|-----------|-------------|-------------|-------------|
| <b>Total Assets</b>                    | \$790,179 | \$983,607 | \$1,067,265 | \$1,055,153 | \$1,019,729 |
| <b>Total Deposits</b>                  | \$657,760 | \$833,347 | \$916,445   | \$955,728   | \$752,418   |
| Total Loans (net)                      | \$409,133 | \$428,092 | \$353,119   | \$373,058   | \$400,803   |
| Shareholders' Equity                   | \$90,327  | \$96,881  | \$95,522    | \$58,658    | \$71,341    |
| Net Income                             | \$10,490  | \$4,102   | \$10,315    | \$9,102     | \$6,154     |
| Net Income<br>(Pre-Tax, Pre-Provision) | \$14,575  | \$12,010  | \$9,144     | \$9,589     | \$7,938     |