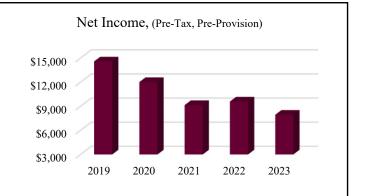

## 2023 FINANCIAL HIGHLIGHTS

(in thousands)

| CONSOLIDATED                           | 2019      | 2020      | 2021        | 2022        | 2023        |
|----------------------------------------|-----------|-----------|-------------|-------------|-------------|
| <b>Total Assets</b>                    | \$790,179 | \$983,607 | \$1,067,265 | \$1,055,153 | \$1,019,729 |
| <b>Total Deposits</b>                  | \$657,760 | \$833,347 | \$916,445   | \$955,728   | \$752,418   |
| Total Loans (net)                      | \$409,133 | \$428,092 | \$353,119   | \$373,058   | \$400,803   |
| Shareholders' Equity                   | \$90,327  | \$96,881  | \$95,522    | \$58,658    | \$71,341    |
| Net Income                             | \$10,490  | \$4,102   | \$10,315    | \$9,102     | \$6,154     |
| Net Income<br>(Pre-Tax, Pre-Provision) | \$14,575  | \$12,010  | \$9,144     | \$9,589     | \$7,938     |